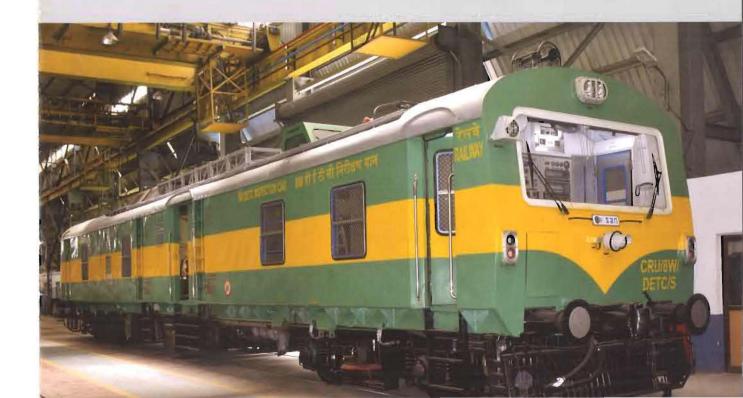

## Performance of the Company

The Company posted a net Sales Turnover and Other Income of Rs 147.92 Crore for the year 2019-20 as compared to Rs 160.26 Crore of the year 2018-19. The corresponding profit before tax is Rs 18.64 Crore against Rs 23.33 Crore posted in the previous year. The highlights of the turnover is the supply of 10 nos. of High Speed Accident Relief Trains (HS SPART) to Railways and 14 nos. of shunting locomotives to various customers during the year under reference.

The turnover of the Company during the year 2019-20 was impacted as the approval of prototype Diesel Electric Tower Cars (DETC) by RDSO was under

process and the Company could not go ahead with the manufacturing of the same. Further, the orders received for the supply of HS SPART had staggered delivery schedule, due to which the Company could invoice only a part of it. However, the impact was contained to some extent by the sales of rolling stocks and spare parts. The prototype of DETC is now under oscillation test, which is the final testing process. It is hoped that the same would be approved soon and product would be taken up for regular production.

## Ongoing projects:

- Completed the Design & Development of Diesel Electric Tower Cars for Indian Railway
- Continued the Design & Development of Diesel Hydraulic Multiple Unit for Kalka - Shimla section of Indian Railways.
- Development of Worksite Tampers for Indian Railways
- Standardisation of locomotives and rail products.
- Development of gear boxes for standard and nonstandard applications.
- Completed the Design & Development of gears and pinions for high speed railway application.